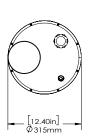

## LSB64RD & LSB64S 6 ½" Poly Woofer 4 ½" Aluminum 1" PEI 48HZ - 20KHZ 12 ½" (315mm) 5 ½" (140mm) 60W 100W 6 Ohm (Sub) / 4 Ohm (Sat) 70V-50W/25W 8 ½" (212mm)

5.9 lin] 150mm

SQUARE:

6975 S Decatur Blvd, Las Vegas, NV 89118 • www.originacoustics.com • 844-674-4461