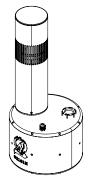

LSB64RDS360K

LSB64RDBR360K

LSB64SQBR360K

LSB64SQBL360K

The Bollard Landscape speaker also has two dispersion options. One is omni-directional allowing sound to project 360° from the enclosure. The second is accomplished with an insert to limit the sound to half of the dispersion or 180° from the enclosure.

## LSB64RD & LSB64S 6 ½" Poly Woofer 4 ½" Aluminum 1" PEI 48HZ - 20KHZ 12 ½" (315mm) 5 ½" (140mm) 60W 100W 6 Ohm (Sub) / 4 Ohm (Sat) 70V-50W/25W 8 ½" (212mm)

5.9 lin] 150mm

SQUARE:

6975 S Decatur Blvd, Las Vegas, NV 89118 • www.originacoustics.com • 844-674-4461