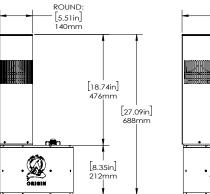

## LSB64RD & LSB64S 6 ½" Poly Woofer 4 ½" Aluminum 1" PEI 48HZ - 20KHZ 12 ½" (315mm) 5 ½" (140mm) 60W 100W 6 Ohm (Sub) / 4 Ohm (Sat) 70V-50W/25W 8 ½" (212mm)

5.9 lin] 150mm

SQUARE:

6975 S Decatur Blvd, Las Vegas, NV 89118 • www.originacoustics.com • 844-674-4461